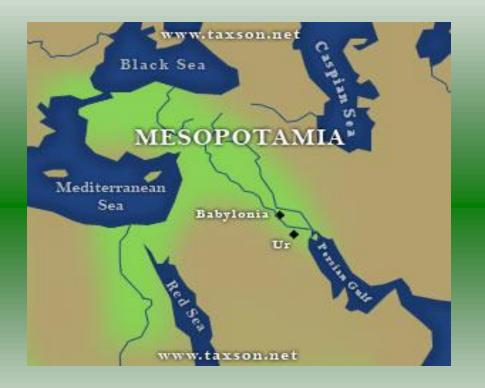

## Map Of Wonder

http://www.taxson.net/iraq/MAP\_MESOPOTAMIA.jpg

The Hanging Gardens Babylon were created by King Nebuchadnezzer II for his wife. Babylon was a city-state of Mesopotamia. Babylon was a empire during the construction of The Hanging Gardens. The Greeks said that Babylon surpassed any other place in beauty. Babylon was destroyed in about 1600 by the Hittites. But was reestablished a century later and kept a stable civilization for about 3 more centuries.